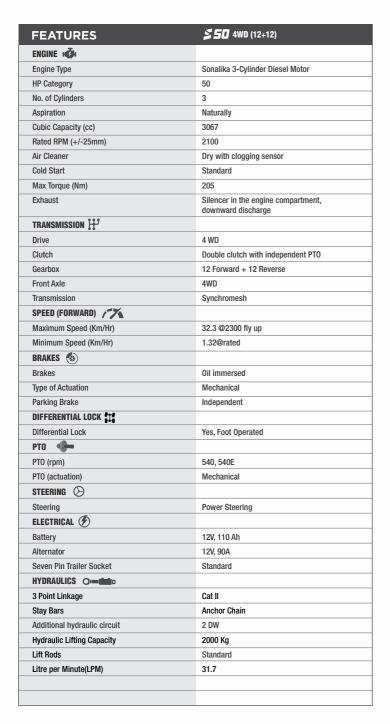

## • THE TOUGHEST • PERFORMER • • KFOR YOUR FIELD \*\*\* •

| FEATURES                                 | <b>550</b> 4WD (12+12)                       |
|------------------------------------------|----------------------------------------------|
| SAFETY SWITCH 🌋                          |                                              |
| PTO Safety                               | Standard                                     |
| Neutral Safety Switch                    | Standard                                     |
| Clutch Safety Switch                     | Standard                                     |
| CAPACITY (LTRS)(+/-5%)                   |                                              |
| Fuel Tank (Lit)                          | 65                                           |
| TURNING RADIUS                           |                                              |
| Without brakes (m) as per standard tyres | 5.66 (RHS), 5.78 (LHS)                       |
| TYRE 🔕                                   |                                              |
| Front                                    | 6.0-16 (2WD), 9.5-20 (4WD)                   |
| Rear                                     | 13.6*28                                      |
| DIMENSION & WEIGHT(+/-5%)                |                                              |
| Weight (Kg)                              | 2805                                         |
| Wheel Base (mm)                          | 2220                                         |
| Total Length (mm)                        | 4090                                         |
| Total Width (mm)                         | 1855                                         |
| Height (mm) Up to ROPS                   | 2615                                         |
| Min Ground Clearance (mm)                | 260                                          |
| Front Track (mm)                         | 1570                                         |
| Rear Track (mm)                          | 1430                                         |
| OTHERS                                   |                                              |
| Fuel Indicator Gauge                     | Standard                                     |
| Front Tow Hook                           | Standard                                     |
| Front & Rear Weights with std. Ballast   | 72 Kg +   6 x 31 Kg                          |
| Trailer Hitch                            | Drawbar / Available                          |
| ROPS                                     | Yes                                          |
| OPTIONAL FEATURES ○ ト                    |                                              |
| Cabin Option                             | Optional                                     |
| Tyres                                    |                                              |
| Radial Agri: Front   Rear                | 6.0-16 (2WD), 250/85R20<br>(4WD)   340/85R28 |
| Front loader                             | YES optional                                 |
|                                          | F agreem                                     |