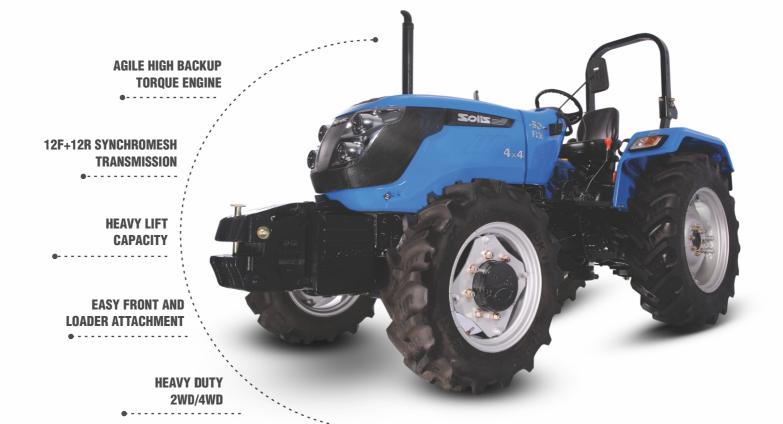

## • THE TOUGHEST • PERFORMER • • KFOR YOUR FIELD \*\*\* •

| FEATURES                                 | <b>550</b> 4WD (12+12)                       |
|------------------------------------------|----------------------------------------------|
| SAFETY SWITCH 🌋                          |                                              |
| PTO Safety                               | Standard                                     |
| Neutral Safety Switch                    | Standard                                     |
| Clutch Safety Switch                     | Standard                                     |
| CAPACITY (LTRS)(+/-5%)                   |                                              |
| Fuel Tank (Lit)                          | 65                                           |
| TURNING RADIUS                           |                                              |
| Without brakes (m) as per standard tyres | 5.66 (RHS), 5.78 (LHS)                       |
| TYRE 🔕                                   |                                              |
| Front                                    | 6.0-16 (2WD), 9.5-20 (4WD)                   |
| Rear                                     | 13.6*28                                      |
| DIMENSION & WEIGHT(+/-5%)                |                                              |
| Weight (Kg)                              | 2805                                         |
| Wheel Base (mm)                          | 2220                                         |
| Total Length (mm)                        | 4090                                         |
| Total Width (mm)                         | 1855                                         |
| Height (mm) Up to ROPS                   | 2615                                         |
| Min Ground Clearance (mm)                | 260                                          |
| Front Track (mm)                         | 1570                                         |
| Rear Track (mm)                          | 1430                                         |
| OTHERS                                   |                                              |
| Fuel Indicator Gauge                     | Standard                                     |
| Front Tow Hook                           | Standard                                     |
| Front & Rear Weights with std. Ballast   | 72 Kg +   6 x 31 Kg                          |
| Trailer Hitch                            | Drawbar / Available                          |
| ROPS                                     | Yes                                          |
| OPTIONAL FEATURES ○ ト                    |                                              |
| Cabin Option                             | Optional                                     |
| Tyres                                    |                                              |
| Radial Agri: Front   Rear                | 6.0-16 (2WD), 250/85R20<br>(4WD)   340/85R28 |
| Front loader                             | YES optional                                 |
|                                          | F agreem                                     |